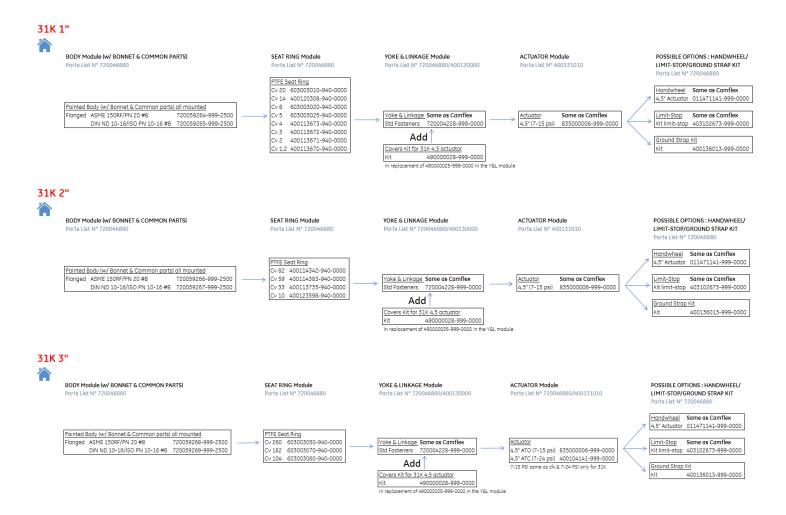

#### Three Kits •

- 1. Body Kit
- 2. Yoke Linkage Kit
- 3. Actuator Kit

### **Product Offering:**

- Three sizes of body s/a configurations: 1", 2", & 3"
- Variety of PTFE Seat Ring Cv offerings for each size
- Use of same Yoke & Linkage Module as Camflex\*
- Use of same Actuator Module as Camflex
- Options same as Camflex: Handwheel, Limit Stop
- Special 31000 Series Option: Ground Strap